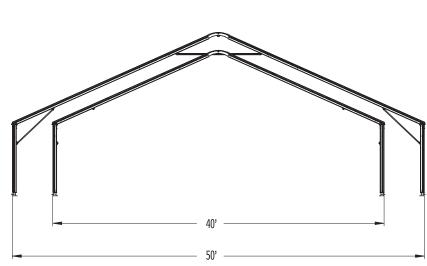

Structure details

Standard widths & available dimensions

Legacy Series 40' - 50'

(Hard walls; rigid PVC or glass also available)

| Standard side height                           | 8'6''        | 8'6''        |
|------------------------------------------------|--------------|--------------|
| Standard ridge height                          | 17'          | 19'2''       |
| Width inside uprights / width outside uprights | 39'6'' / 40' | 49'6'' / 50' |
| Additional bays center to center               | 10' - 15'    | 10' - 15'    |
| Maximum expandability                          | 50'          | 50'          |