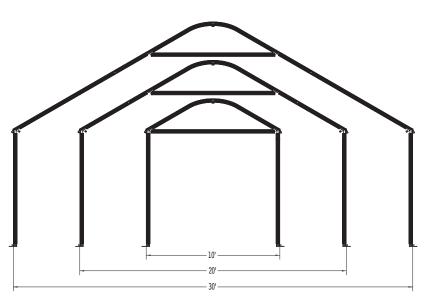

#### COMMERCIAL TENT DOORS

Modularly double and single door system, tempered glass or rigid PVC panels available. See other technical sheet for more details.

| 8'6''      | 8'6''                            | 8'6''                                                        |
|------------|----------------------------------|--------------------------------------------------------------|
| 11'3"      | 14'3"                            | 17'3"                                                        |
| 9'5" / 10' | 19'5" / 20'                      | 29'5" / 30'                                                  |
| 10' - 15'  | 10' - 15'                        | 10' - 15'                                                    |
| 20' - 30'  | 30'                              | 30'                                                          |
|            | 11'3"<br>9'5" / 10'<br>10' - 15' | 11'3" 14'3"<br>9'5" / 10' 19'5" / 20'<br>10' - 15' 10' - 15' |

Structure details

Standard widths & available dimensions

Legacy Series 40' - 50'