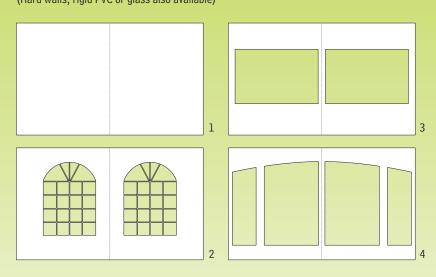

# **OPTIONS**

VINYL CHOICES

Tops and walls:

- 1. Laminated white translucent or B/O vinyl
- 2. Coated white translucent or B/O vinyl
- 3. Colored vinyl
- 4. Digitally printed vinyl

Types of walls:

Vinyl walls are offered with or without pass pole pockets.

- 1. Solid white or colored
- 2. Cathedral / French window
- 3. Clear window
- 4. Arched window

(Hard walls; rigid PVC or glass also available)

#### **OPTIONS**

- 4. Digitally printed vinyl

Types of walls:

Vinyl walls are offered with or without pass pole

- 1. Solid white or colored
- 2. Cathedral / French window
- 3. Clear window
- 4. Arched window

(Hard walls; rigid PVC or glass also available)

| Standard side height                           | 8'6''        | 8'6''        |
|------------------------------------------------|--------------|--------------|
| Standard ridge height                          | 17'          | 19'2''       |
| Width inside uprights / width outside uprights | 39'6'' / 40' | 49'6'' / 50' |
| Additional bays center to center               | 10' - 15'    | 10' - 15'    |
| Maximum expandability                          | 50'          | 50'          |