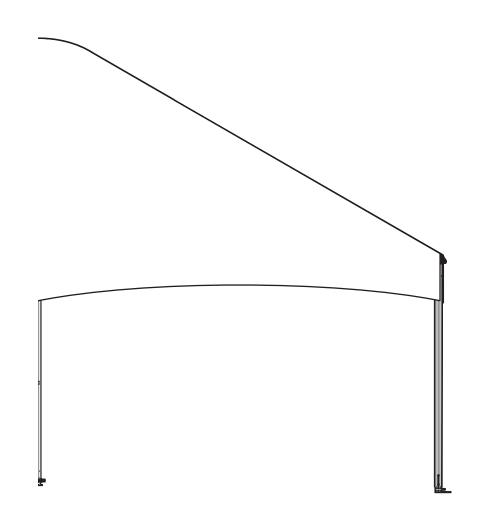

Combining the advantages of frame tents and clear span structures, this product will no doubt add value to anyone's tent rental inventory.

Features include kedered roofs and walls, curved beam arches, rigid connectors and frame assembly without any nuts or bolts.

In addition, this tent line can be set up as a frame tent or as a clear span structure.

MANUFACTURED BY FIESTA TENTS LTD.

Combining the advantages of frame tents and clear span structures, this product will no doubt add value to anyone's tent rental inventory. Features include kedered roofs and walls, curved crown, rigid connectors and frame assembly without any nuts or bolts.

In addition, this tent line can be set up as a frame tent or as a clear span structure.

MANUFACTURED BY FIESTA TENTS LTD