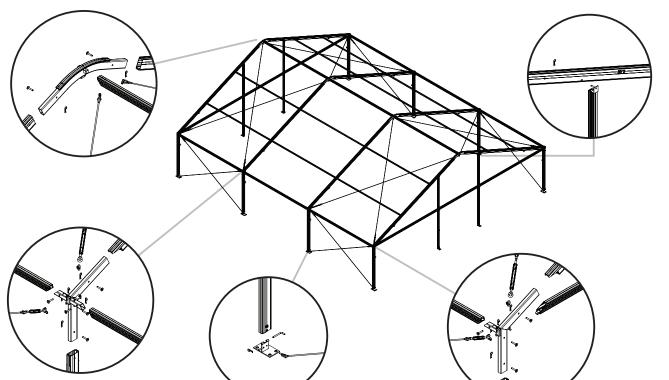

# **TECHNOLOGY**

Anodized aluminum frame assembly composed of a  $2^{5/16}$ " x  $3^{1/2}$ " extruded box beam

Self-standing structure

Rigid connectors

Clear anodized finish on all aluminum components

All steel components with galvanized or zinc plated finish

No nuts or bolts required for frame assembly

Anchoring directly in tent upright base plates with or without guy outs

Expandable structure in width and length

10' arches convertible into 20' and/or 30' arches by adding rafter extensions

Self-standing structure

Rigid connectors

Clear anodized finish on all aluminium components

All steel components with galvanized or zinc plated finish

No nuts or bolts required for frame assembly

Expandable structure in width and length