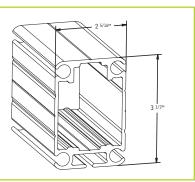

# **TECHNOLOGY**

Anodized aluminum frame assembly composed of a  $2^{5/16}$ " x  $3^{1/2}$ " extruded box beam

Self-standing structure

Rigid connectors

Clear anodized finish on all aluminum components

All steel components with galvanized or zinc plated finish

Engineered to building code: ASCE 7-02

Solid frame structure composed of a 25/16" x 31/2" extruded aluminum box beam

| Legacy 10' | Legacy 20' | Legacy 30' |
|------------|------------|------------|
| _05007 _0  | _050.07 _0 |            |

3323 Douglas-B.-Floreani Street Saint-Laurent, Quebec, Canada H4S 1Y6 T 514 336 8368 || 1 800 465-5070 || www.fiesta.ca **TECHNOLOGY** 

Anodized aluminium frame assembly composed of a 2-5/16" x 5-3/4" extruded box beam.