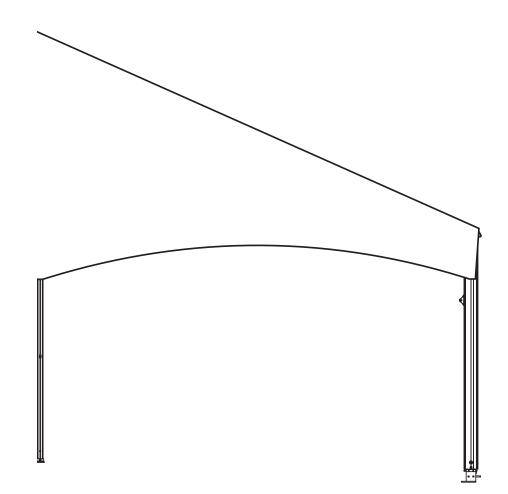

#### FIESTA'S NEW GENERATION OF TENTS, A PERFECT ADDITION TO OUR CURRENT DESIGNS.

With its curved lines, the Legacy Series boasts aerodynamic qualities and an innovative look that is sure to draw the eye of everyone in the industry. This tent expands in both width and length without compromising solidity, all the while minimizing the number of additional parts required.

Combining the advantages of frame tents and clear span structures, this product will no doubt add value to anyone's tent rental inventory.

Features include kedered roofs and walls, curved beam arches, rigid connectors and frame assembly without any nuts or bolts.

# FIESTA NEW GENERATION OF TENT, A PERFECT ADDITION TO OUR CURRENT DESIGNS.

With its curved lines, the Legacy Series 40' - 50' boost aerodynamic qualities and an innovative look that is sure to draw the eye of everyone in the industry. This tent expands in both width and length without compromising solidity, all while minimizing the number of additional parts required.

Combining the advantages of frame tents and clear span structures, this product will no doubt add value to anyone's tent rental inventory. Features include kedered roofs and walls, curved crown, rigid connectors and frame assembly without any nuts or bolts.