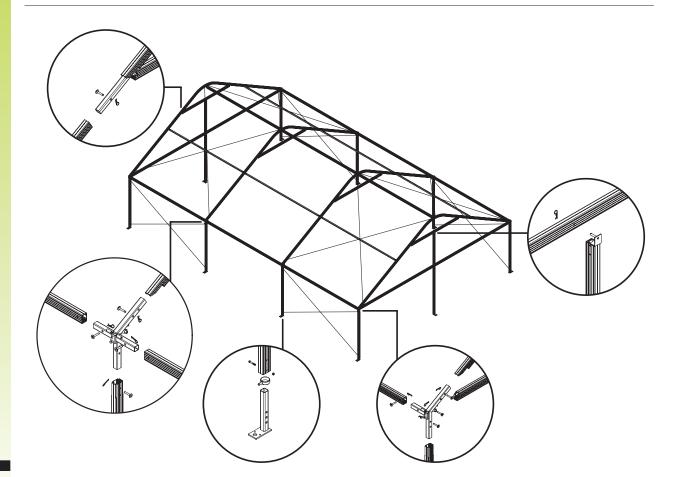

# **TECHNOLOGY**

Anodized aluminum frame assembly composed of a  $2^{5/16}$ " x  $3^{1/2}$ " extruded box beam

Self-standing structure

Rigid connectors

Clear anodized finish on all aluminum components

All steel components with galvanized or zinc plated finish

No nuts or bolts required for frame assembly

Anchoring directly in tent upright base plates with or without guy outs

Expandable structure in width and length

10' arches convertible into 20' and/or 30' arches by adding rafter extensions

Standard bays in increments of 15' and 10'

Vinyl tops integrated to the extruded aluminum frame (sliding "kedered" tops)

Vinyl walls integrated to the extruded aluminum frame (sliding "kedered" walls) with median divider (2 pcs)

Vinyl walls with or without wall bars

Compatible with Solara series vinyl walls