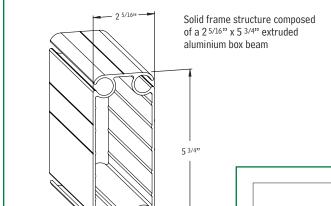

3323 Douglas-B.-Floreani Street Saint-Laurent, Quebec, Canada H4S 1Y6 T 514 336 8368 || 1 800 465-5070 || www.fiesta.ca **TECHNOLOGY** 

Anodized aluminium frame assembly composed of a 2-5/16" x 5-3/4" extruded box beam.