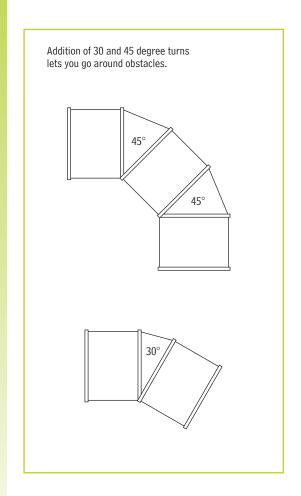

This technology has proven to be more effective when it comes to weather protection and is much easier to install than the traditional laced roof sections.

Optional angled bays allow for  $30^\circ$  and  $45^\circ$  turns with clean lines and a limited amount of extra pieces. Offered in 6'-8' and 10' widths, this walkway system can also be custom fitted to meet any individual needs.