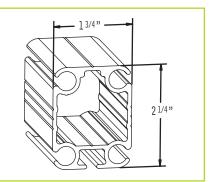

## **TECHNOLOGY**

Anodized aluminum frame assembly composed of a  $1^{3/4}$ " x  $2^{1/4}$ " extruded box beam

Self-standing structure

Rigid connectors

Clear anodized finish on all aluminum components

All steel components with galvanized or zinc plated finish

Custom sizes available

Solid frame structure composed of a  $1^{3/4}$ " x  $2^{1/4}$ " extruded aluminum box beam