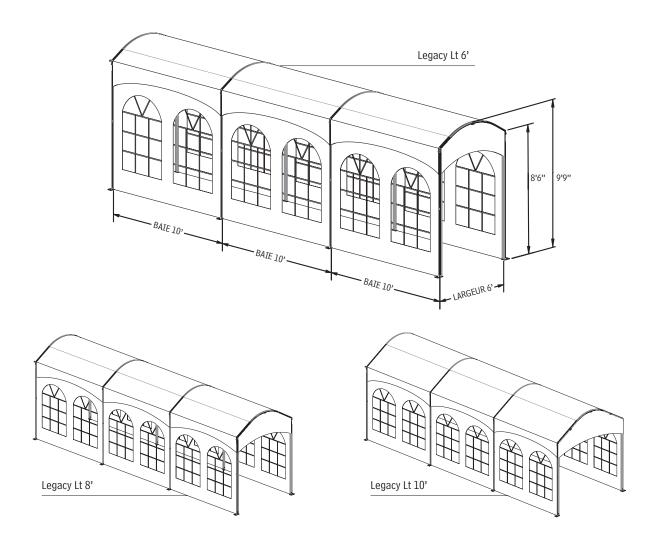

# Legacy Lt 6'

# Legacy Lt 8'

## Legacy Lt 10'

### COMMERCIAL TENT DOORS

Modularly double and single door system, tempered glass or rigid PVC panels available. See other technical sheet for more details

| Standard side height            | 8'6'' | 8'6'' | 8'6"  |
|---------------------------------|-------|-------|-------|
| Standard ridge height           | 93933 | 10'5" | 11'1" |
| Width at outer edge of uprights | 6'    | 8'    | 10'   |