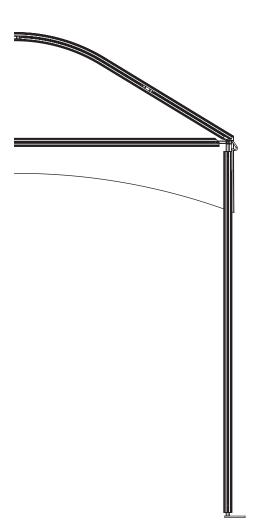

### **INVITING ENTRANCES**

This line of walkways is the most advanced corridor system available on the market today, and is composed of a lightweight extruded aluminum frame allowing for kedered roof panels as well as sidewalls.

Fiesta's new technology makes it possible to create a one-piece curved beam that eliminates any obstacles from the keder track, consequently smoothing the roof line of the Walkway.

You will find that the Legacy Lt Walkway is an elegant and practical solution for connecting tents together and creating aesthetic entrances.

## **TECHNOLOGY**

Anodized aluminum frame assembly composed of a  $1^{3/4}$ " x  $2^{1/4}$ " extruded box beam

Self-standing structure

Rigid connectors

Clear anodized finish on all aluminum components

All steel components with galvanized or zinc plated finish