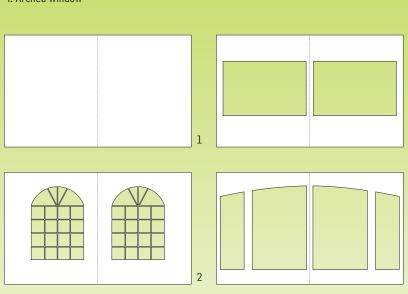

## **OPTIONS**

VINYL CHOICES

Tops and walls:

- 1. Laminated white translucent or B/O vinyl
- 2. Coated white translucent or B/O vinyl
- 3. Colored vinyl
- 4. Digitally printed vinyl

Types of walls:

Vinyl walls are offered with or without pass pole pockets.

- 1. Solid white or colored
- 2. Cathedral / French window
- 3. Clear window
- 4. Arched window