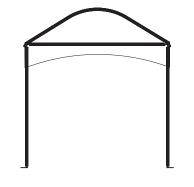

### **THE SOLAR SYSTEM SERIES** IT'S IN THE DETAILS THAT YOU SEE THE DIFFERENCE

30 years of field experience has allowed Fiesta Tents to develop a simple and solid clear span structure that is not only reliable and easy to use, but also very competitive.

Designed with simplicity and solidity in mind, this line of products is sure to impress you. Engineered with advanced aluminum extrusion frame technology, Solar System clear spans deliver maximum strength, and are virtually weatherproof. In addition to offering maximized interior space, Solar System clear spans can be expanded or scaled down to suit various purposes and venues. They can also be installed, dismantled, and stored in less than one day.

Available in standard widths of 20'-30' as well as 40'-50' and 60'

THE LEGACY SERIES

THIS TENT LINE SHOWCASES IMPROVED FEATURES THAT DRAMATICALLY REDUCE INSTALLATION TIME AND COSTS.

With its curved lines, the Legacy Series boasts aerodynamic gualities and an innovative look that is sure to draw the eye of everyone in the industry. This tent expands in both width and length without compromising solidity, all the while limiting the number of additional parts required.