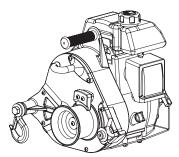

### **OUR FABRIC PULLER** THIS NEW AND INNOVATIVE DEVICE IS DESIGNED TO PULL TENT TOPS ON ANY AND ALL CLEAR SPAN STRUCTURES.

This innovative piece of machinery will not only significantly reduces your labour requirements related to pulling tent tops, but also greatly reduce the time needed to perform this essential task. The most significant feature of this product is that it offers **pulling sensitivity** which, unlike pulling with trucks or forklifts, gives the operator a feel of the cable resistance offered when pulling the fabric. This feature makes it possible for the operator to stop the operation and maintain the top firmly in place while another technician clears out any obstructions. Pulling sensitivity prevents unduly stress on tent tops, fabric tear, and expensive damage to your equipment.

Portable, lightweight and easy to use, this technology, extensively road tested by Fiesta Tents over the past years, is now made available to the entire industry. We can honestly say that this is one piece of machinery we could not do without.