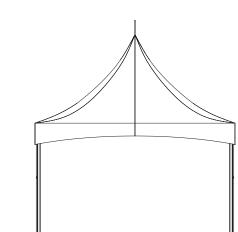

Available in standard widths of 20'-30' as well as 40'-50' and 60'

THE LEGACY SERIES

THIS TENT LINE SHOWCASES IMPROVED FEATURES THAT DRAMATICALLY REDUCE INSTALLATION TIME AND COSTS.

With its curved lines, the Legacy Series boasts aerodynamic gualities and an innovative look that is sure to draw the eye of everyone in the industry. This tent expands in both width and length without compromising solidity, all the while limiting the number of additional parts required.

Combining the advantages of frame tents and clear span structures, this product will no doubt add value to anyone's tent rental inventory. Features include kedered roofs and walls, curved beam arches, rigid connectors and frame assembly without any nuts or bolts.

In addition, this tent line can be set up as a frame tent or as a clear span structure.