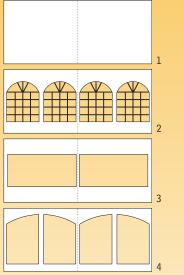

#### **OPTIONS**

FRAME

| 8', 8'6" (standard) or 10' uprights

| Adjustable base plates: 24" adjustability

| Solara Lt (light) also available in sizes: 10'x10' - 10'x15' - 15'x15' - Hex 20'

VINYL CHOICES Tops and walls:

- 1. Laminated white translucent or B/O vinyl
- 2. Coated white translucent or B/O vinyl
- 3. Colored vinyl
- 4. Digitally printed vinyl

Types of walls:

- 1. Solid white or colored
- 2. Cathedral / French window
- 3. Clear window
- 4. Arched window

(Hard walls; rigid PVC or glass also available)