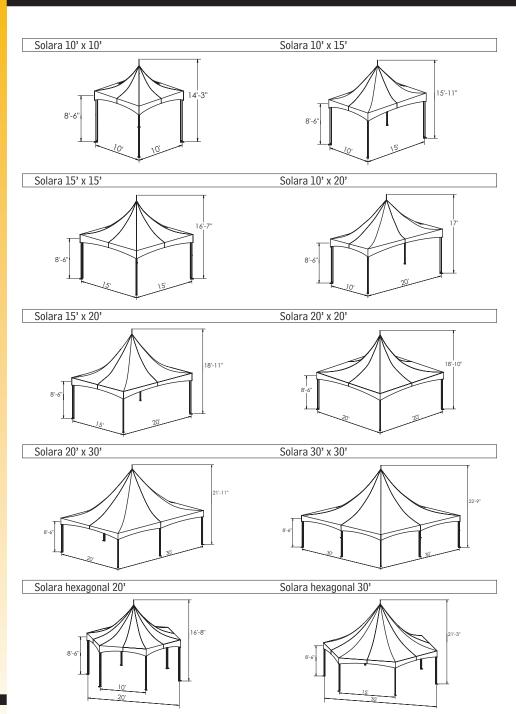

# Solara Series

Integrated gutters offer weatherproof interconnection of multiple units to create larger spaces.

Interchangeability of parts allows for 20' and 30' models to be converted into 10' and 15' wide units.

MANUFACTURED BY FIESTA TENTS LTD.

The modular design of the Solara tents enables you to use the same parts to create various configurations.