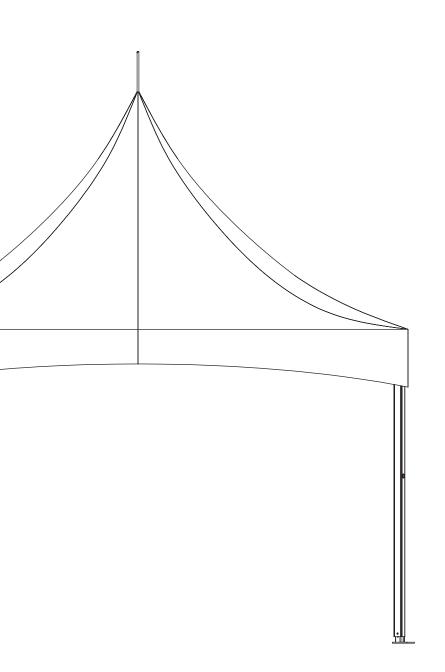

**TECHNOLOGY** 

Anodized aluminum frame assembly composed of a 1 3/4" x 3 3/4" extruded box beam [11]

Self-standing frame
Clear anodized finish
on all aluminum components

All steel components with galvanized or zinc plated finish

No nuts or bolts required for frame assembly Anchoring directly in tent upright base plates Adjustable flying center pole supported by steel cross cables

Center pole equipped with easy slide wheel

Steel cables covered with white nylon

One-piece vinyl top

Vinyl walls integrated to the extruded aluminum frame (sliding "kedered" walls)

Two piece walls with median division

Integrated guttering system to interconnect multiple tents